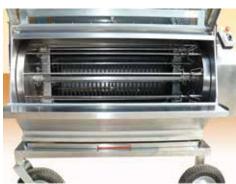

## Description

- 1 Tubular frame in AISI 304 stainless steel with 4 supporting legs
- 2 Cooking area in AISI 304 stainless steel, with:
- shelf for utensils,
- 18 rod carrying shafts with double planetary device.
- 18 snap-in rod supports with handgrips to mount the square stainless steel rods  $10 \times 10 \times 100$  or  $12 \times 12 \times 1100$ .
- 3 Mobile brazier in steel completely closed externally, with:
- 1 chimney with regulator
- 1 wood loading door
- 1 ash removal door
- 1 vertical grill on the cooking side 1100 mm x 450 mm

All mounted on 4 steel wheels. The lever device brings the fire closer to or away from the cooking area.