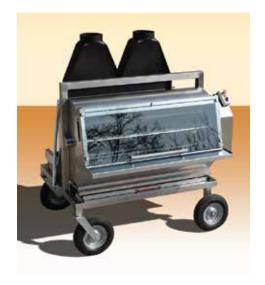

## Spit in stainless steel with mobile wood burn brazier Model 1100P-18

## Description

- 1 Tubular frame in AISI 304 stainless steel with 4 supporting legs
- 2 Cooking area in AISI 304 stainless steel, with:
- shelf for utensils,
- 18 rod carrying shafts with double planetary device.
- 18 snap-in rod supports with handgrips to mount the square stainless steel rods  $10 \times 10 \times 100$  or  $12 \times 12 \times 1100$ .
- 3 Mobile brazier in steel completely closed externally, with:
- 1 chimney with regulator
- 1 wood loading door
- 1 ash removal door
- 1 vertical grill on the cooking side 1100 mm x 450 mm

All mounted on 4 steel wheels. The lever device brings the fire closer to or away from the cooking area.