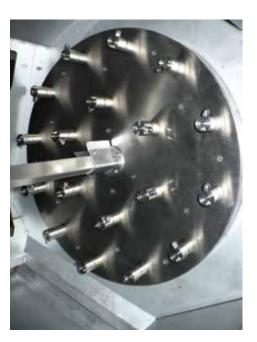

## Description

- 1 Tubular frame in AISI 304 stainless steel with 4 supporting legs
- 2 Cooking area in AISI 304 stainless steel, with:
- shelf for utensils,
- 18 rod carrying shafts with double planetary device.
- 18 snap-in rod supports with handgrips to mount the square stainless steel rods  $10 \times 10 \times 100$  or  $12 \times 12 \times 1100$ .
- 3 Mobile brazier in steel completely closed externally, with:
- 1 chimney with regulator
- 1 wood loading door
- 1 ash removal door
- 1 vertical grill on the cooking side 1100 mm x 450 mm