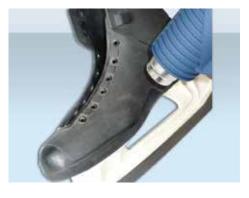

## Boot Adaptor Pinza adaptor for ski and hockey boots in plastic

We have invented a clamp, that succeeds in solving the problems for sportsmen having problems with their feet, for example pain in corn areas, metastasis or in the ankles.

This clamp has the function of reshaping the shoe in the part that is causing trouble, with the help of a hairdryer, obtaining a reshaping to the external and solving in a few minutes the problems to the foot.