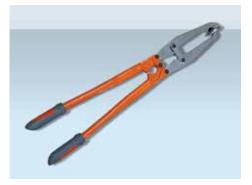

## Boot Adaptor Pinza adaptor for ski and hockey boots in plastic

We have invented a clamp, that succeeds in solving the problems for sportsmen having problems with their feet, for example pain in corn areas, metastasis or in the ankles.

## **Technical data**

Clamp constructed in chromium-plated steel with painted handles, dimensions:

| - Lenght: | 800 mm.  |
|-----------|----------|
| - Width:  | 140 mm.  |
| - Depth:  | 1.5 /min |
| - Weight: | 3,70 Kg  |