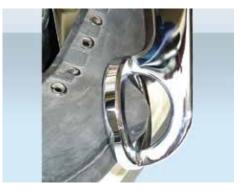

## Boot Adaptor Pinza adaptor for ski and hockey boots in plastic

We have invented a clamp, that succeeds in solving the problems for sportsmen having problems with their feet, for example pain in corn areas, metastasis or in the ankles.

This clamp has the function of reshaping the shoe in the part that is causing trouble, with the help of a hairdryer, obtaining a reshaping to the external and solving in a few minutes the problems to the foot.